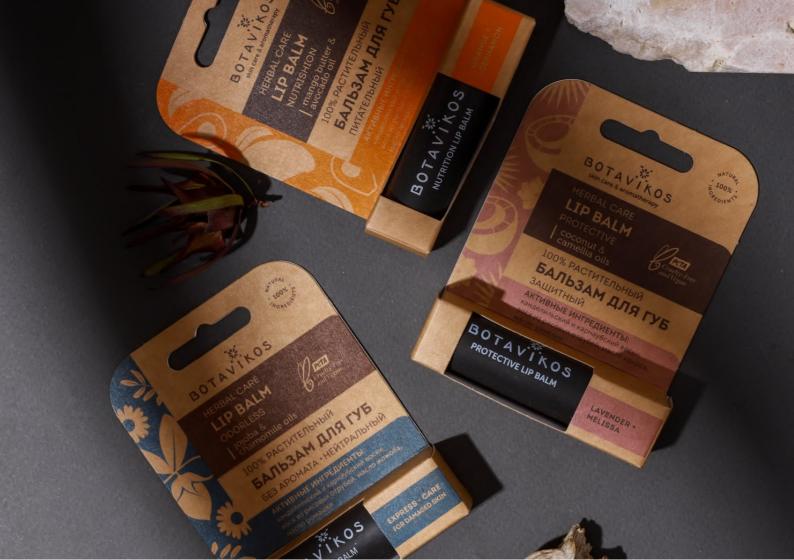

### **NATURAL LIP BALMS**

100% botanical formulation for caring for the delicate lip skin

- Candelilla and Carnauba waxes prevent moisture loss and provide protection against environmental damage.
- Rice bran wax has anti-inflammatory properties.
- Coconut oil not only moisturizes the skin, but also blocks UV rays. It helps to effectively combat dry skin at all times of the year.
- Shea butter provides intensive deep nourishment, comprehensive regeneration and softening of the driest and most sensitive skin areas.
- Rosemary extract improves microcirculation and warms the skin.
- Vitamin E protects skin cells from free radicals, regenerates, stimulates renewal processes.

## Protective lip balm

LAVENDER + MELISSA

A botanical-based lip balm creates lasting protection against the negative effects of the environment, while the fragrant combination of lavender and melissa fills the lips with sweetness and warmth.

## Regenerating lip balm

THYME + PEPPERMINT

A delicate restorative treatment for dry, damaged skin on the lips with essential oils of peppermint and thyme that give the balm a light herbal fragrance with a cool minty tone.

## Moisturizing lip balm

LEMON + EUCALYPTUS

The moisturizing lip balm provides comprehensive regeneration to dry skin, and the combination of lemon and eucalyptus essential oils gives a fresh, citrusy, herbal scent.

## Nourishing lip balm

ORANGE + CINNAMON

The nourishing lip balm effectively repairs damaged skin, and the combination of orange and cinnamon essential oils warms it and gives it a fresh, spicy scent.