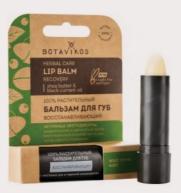

## Regenerating lip balm

THYME + PEPPERMINT

A delicate restorative treatment for dry, damaged skin on the lips with essential oils of peppermint and thyme that give the balm a light herbal fragrance with a cool minty tone.

### Action

- nourishes and regenerates fine, delicate lip skin
- · protects against drying out and chapping
- creates solid protection against negative environmental influences

### **Active ingredients**

**Blackcurrant oil** preserves the skin's youthfulness and beauty, regenerates and renews skin cells, makes the skin firmer.

**Peppermint** improves blood microcirculation and has an antioxidant effect.

**Thyme** gives the balm a light herbal aroma with cool notes.