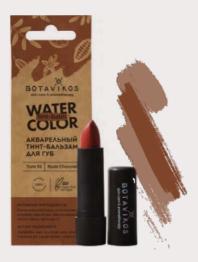

### Watercolor tint balm

Tone 01 Nude chocolate

Gentle every day care for the skin and a pastelbeige glossy tone that enhances the natural beauty of the lips.