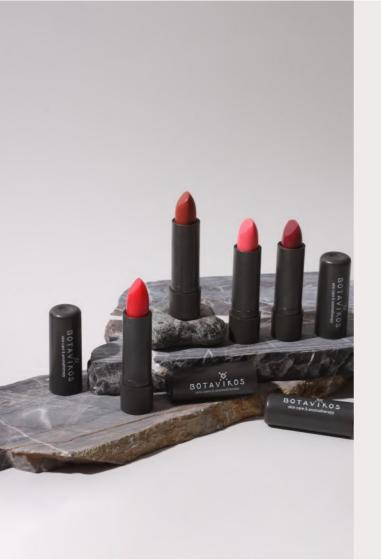

# COLLECTION OF WATERCOLOR LIP BALM TINTS

Natural care for the delicate skin of the lips, soft natural transparent shades for daytime nude makeup and lovely botanical scents of essential oils.

### **NUDE MAKEUP**

Each of the four balm tints has a different color: warm red, powdery pink, rich cherry and nude chocolate. They look vibrant and saturated, but when applied, they leave a translucent watercolor shade on the lips, a silky veil of the chosen color and a wonderful natural gloss.