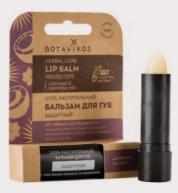

## Protective lip balm

LAVENDER + MELISSA

A botanical-based lip balm creates lasting protection against the negative effects of the environment, while the fragrant combination of lavender and melissa fills the lips with sweetness and warmth.

### Action

- · protects against chapping and drying out
- · restores your lips' natural brightness
- · restores firmness, softness and smoothness of the lips

### **Active ingredients**

**Camellia oil** nourishes the delicate skin with nutrients, soothes, regenerates and creates a protective barrier.

**Lavender** improves blood microcirculation, moisturizes the skin, relieves irritation and peeling.

**Melissa** improves skin elasticity, gives skin a healthy color, nourishes it and activates its protective processes.