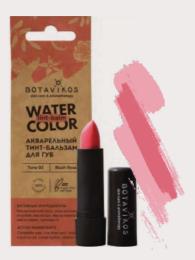

### Watercolor tint balm

Tone 02 Powder rose

Comfortable texture, gentle care and weightless translucent tone with a flawless glossy glow.