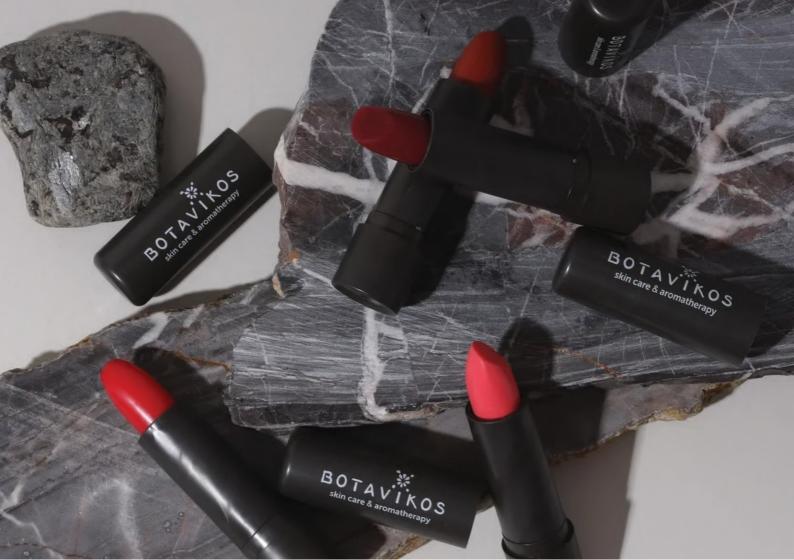

# COLLECTION OF WATERCOLOR LIP BALM TINTS

Natural care for the delicate skin of the lips, soft natural transparent shades for daytime nude makeup and lovely botanical scents of essential oils.

### **NUDE MAKEUP**

Each of the four balm tints has a different color: warm red, powdery pink, rich cherry and nude chocolate. They look vibrant and saturated, but when applied, they leave a translucent watercolor shade on the lips, a silky veil of the chosen color and a wonderful natural gloss.