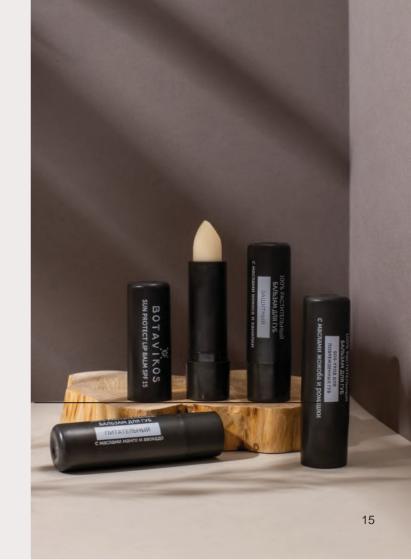

### **NATURAL LIP BALMS**

100% botanical formulation for caring for the delicate lip skin

- Candelilla and Carnauba waxes prevent moisture loss and provide protection against environmental damage.
- Rice bran wax has anti-inflammatory properties.
- Coconut oil not only moisturizes the skin, but also blocks UV rays. It helps to effectively combat dry skin at all times of the year.
- Shea butter provides intensive deep nourishment, comprehensive regeneration and softening of the driest and most sensitive skin areas.
- Rosemary extract improves microcirculation and warms the skin.
- Vitamin E protects skin cells from free radicals, regenerates, stimulates renewal processes.

## Protective lip balm

LAVENDER + MELISSA

A botanical-based lip balm creates lasting protection against the negative effects of the environment, while the fragrant combination of lavender and melissa fills the lips with sweetness and warmth.

## Regenerating lip balm

THYME + PEPPERMINT

A delicate restorative treatment for dry, damaged skin on the lips with essential oils of peppermint and thyme that give the balm a light herbal fragrance with a cool minty tone.

## Moisturizing lip balm

LEMON + EUCALYPTUS

The moisturizing lip balm provides comprehensive regeneration to dry skin, and the combination of lemon and eucalyptus essential oils gives a fresh, citrusy, herbal scent.

## Nourishing lip balm

ORANGE + CINNAMON

The nourishing lip balm effectively repairs damaged skin, and the combination of orange and cinnamon essential oils warms it and gives it a fresh, spicy scent.