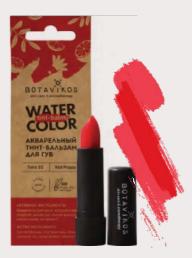

### Watercolor tint balm

| Tone 03  | Red poppy   |
|----------|-------------|
| 10110 00 | i toa poppy |

Warm red reveals a translucent poppy veil on the skin, enhancing the beauty of the lips and adding a natural glossy glow.