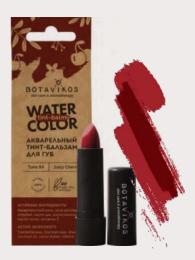

### Watercolor tint balm

| Tone 04 | Juicy cherry |
|---------|--------------|
|         |              |

Takes care of the delicate skin all day long and gives your lips a light, translucent cherry shade, richness and an enchanting gloss.