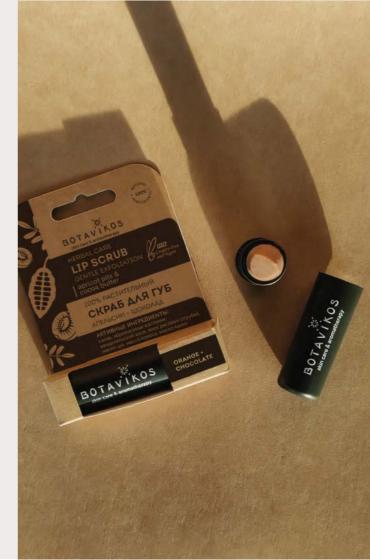

### **NATURAL LIP SCRUB**

#### **FRAGRANCE**

Orange - Chocolate

#### Action

- cleanses and exfoliates
- nourishes
- moisturizes
- evens out micro-relief
- restores your lips' original color

#### Result

smooth, soft well-groomed lips without dryness

A gentle, melting lip scrub based on botanical active ingredients is suitable for both gentle supportive care and for the urgent regeneration of severely damaged, parched lips by stimulating skin cell renewal.